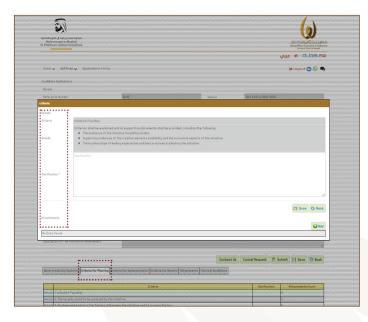

After clicking save, the status will be as "**draft**" under the Ref. Nos. provided.

Then the additional information under the Creative Works will be appear to complete such as;

- Work Creativity Features
- Criteria for Planning
- Criteria for Implementation
- Criteria for Results
- Attachements and etc.

|  | Dork creativity features Criteria for Pl | onning Criteria for Implementation | Criteria for Results Attochments | Terms & Conditions |
|--|------------------------------------------|------------------------------------|----------------------------------|--------------------|
|--|------------------------------------------|------------------------------------|----------------------------------|--------------------|

#### **Criteria for Planning**

- Next to Work Creativity Features, is the Criteria for Planning with 1 to 7 sections.

- Click No. 1 section first and provide the clarifications.

- To attach supporting documents or links, by clicking "Add" and always save.