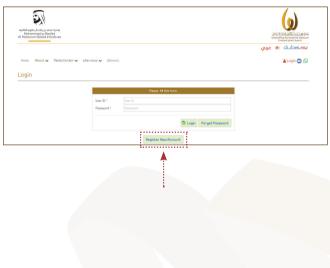

### To register new account

- Click register new account

| Australia de Julio as suscription<br>Australia de Julio de J | Manager Aund   |
|-----------------------------------------------------------------------------------------------------------------------------------------------------------------------------------------------------------------------------------------------------------------------------------------------------------------------------------------------------------------------------------------------------------------------------------------------------------------------------------------------------------------------------------------------------------------------------------------------------------------------------------------------------------------------------------------------------------------------------------------------------------------------------------------------------------------------------------------------------------------------------------------------------------------------------------------------------------------------------------------------------------------------------------------------------------------------------------------------------------------------------------------------------------------------------------------------------------------------------------------------------------------------------------------------------------------------------------------------------------------------------------------------------------------------------------------------------------------------------------------------------------------------------------------------------------------------------------------------------------------------------------------------------------------------------------------------------------------------------------------------------------------------------------------------------------------------------------------------------------------------------------------------------------------------------------------------------------------------------------------------------------------------------------------------------------------------------------------------------------------------------------|----------------|
|                                                                                                                                                                                                                                                                                                                                                                                                                                                                                                                                                                                                                                                                                                                                                                                                                                                                                                                                                                                                                                                                                                                                                                                                                                                                                                                                                                                                                                                                                                                                                                                                                                                                                                                                                                                                                                                                                                                                                                                                                                                                                                                                   | محافظتك 🗞 غربي |
| Home Rbout 🗸 Media Center 🗸 eServices 🗸 Winners                                                                                                                                                                                                                                                                                                                                                                                                                                                                                                                                                                                                                                                                                                                                                                                                                                                                                                                                                                                                                                                                                                                                                                                                                                                                                                                                                                                                                                                                                                                                                                                                                                                                                                                                                                                                                                                                                                                                                                                                                                                                                   | 🛔 Login 🕓      |
| Login                                                                                                                                                                                                                                                                                                                                                                                                                                                                                                                                                                                                                                                                                                                                                                                                                                                                                                                                                                                                                                                                                                                                                                                                                                                                                                                                                                                                                                                                                                                                                                                                                                                                                                                                                                                                                                                                                                                                                                                                                                                                                                                             |                |
| Please of B then form                                                                                                                                                                                                                                                                                                                                                                                                                                                                                                                                                                                                                                                                                                                                                                                                                                                                                                                                                                                                                                                                                                                                                                                                                                                                                                                                                                                                                                                                                                                                                                                                                                                                                                                                                                                                                                                                                                                                                                                                                                                                                                             |                |
| Grupu coshogis hy                                                                                                                                                                                                                                                                                                                                                                                                                                                                                                                                                                                                                                                                                                                                                                                                                                                                                                                                                                                                                                                                                                                                                                                                                                                                                                                                                                                                                                                                                                                                                                                                                                                                                                                                                                                                                                                                                                                                                                                                                                                                                                                 |                |
| Register New Recount                                                                                                                                                                                                                                                                                                                                                                                                                                                                                                                                                                                                                                                                                                                                                                                                                                                                                                                                                                                                                                                                                                                                                                                                                                                                                                                                                                                                                                                                                                                                                                                                                                                                                                                                                                                                                                                                                                                                                                                                                                                                                                              |                |