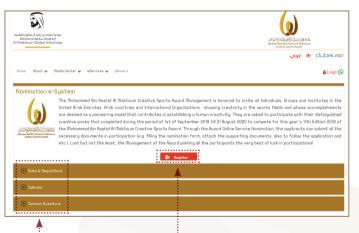

### A.a.

- Then it will direct you on the next page and click to "**register**"

- For more information click the following

a- Rules and regulations

b- Calendar

c- Common questions