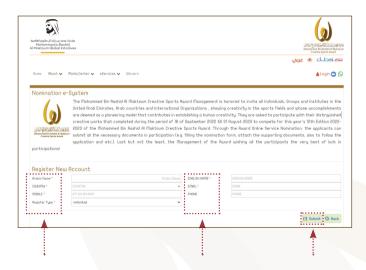

### A.b.

- Fill in the following details. **Please note for Arabic names, just copy the same in English name** and once completed, click to submit.

- You will then receive a message to your registered mobile number and email, that your account activation request has been approved.