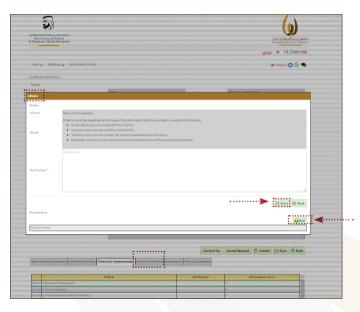

#### **Criteria for Planning**

- Next to Work Creativity Features, is the Criteria for Planning with 1 to 7 sections.

- Click No. 1 section first and provide the clarifications.

- To attach supporting documents or links, by clicking "Add" and always save.

#### **Criteria for Implementation**

Next to Criteria for Planning is
Criteria for Implementation with 1 to
6 sections.

- Click No. 1 section first and provide the clarifications.

- To attach supporting documents or links, by clicking "Add" and always save