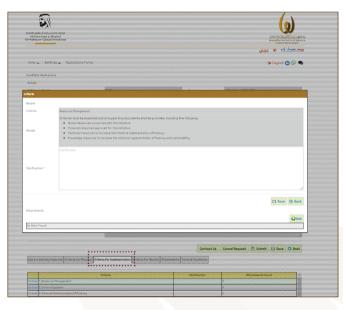

#### **Criteria for Implementation**

Next to Criteria for Planning is
Criteria for Implementation with 1 to
6 sections.

- Click No. 1 section first and provide the clarifications.

- To attach supporting documents or links, by clicking "Add" and always save

#### **Criteria for Results**

- Next to Criteria for Implementation is Criteria for Implementation with 1 to 6 sections.

- Click No. 1 section first and provide the clarifications.

- To attach supporting documents or links, by clicking "Add" and always save.