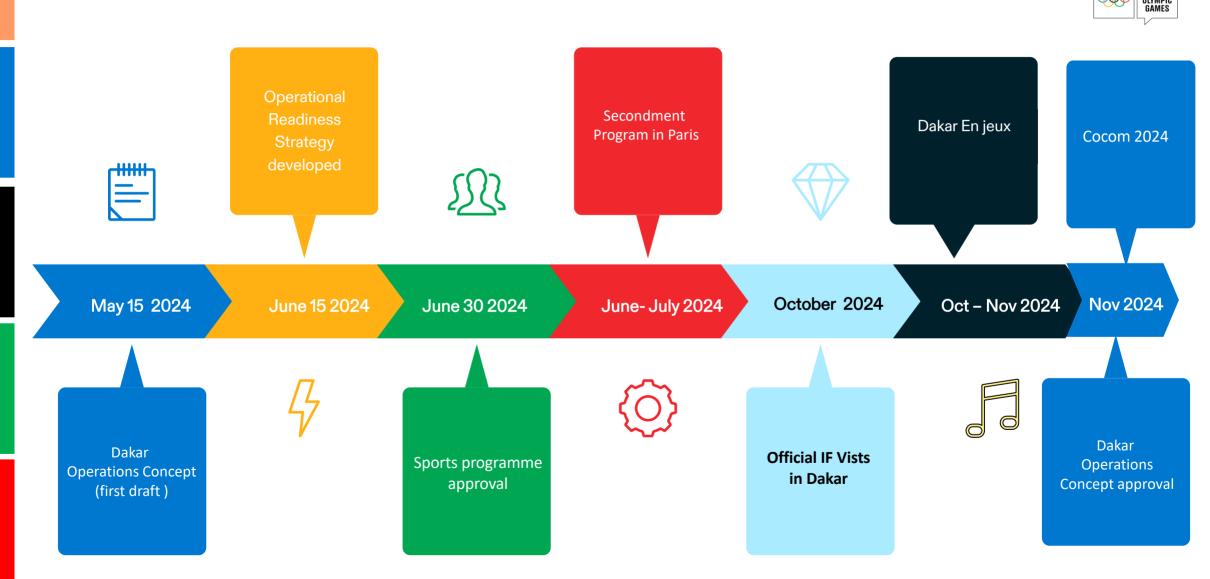

# CONTEXT

The Edition Plan details the requirements pertaining to the organization of the Dakar 2026 Youth Olympic Games.

• With the postponement of the YOG from 2022 to 2026, the update of the Edition Plan is a commitment in the amendment to the Host Contract to be finalized in 2023.

The Edition Plan was developed on the basis of close collaboration (Co-Creation) between YOGOC Dakar 2026 and the IOC, with the involvement of stakeholders throughout the process.

- The update of the Edition Plan is an opportunity to adapt the Dakar 2026 project to developments in recent years, to optimize the Games delivery plan and to align in terms of:
  - Scope and Portfolio
  - Budget
  - Deadlines & Milestones
  - Human resources
  - Roles & Responsibilities