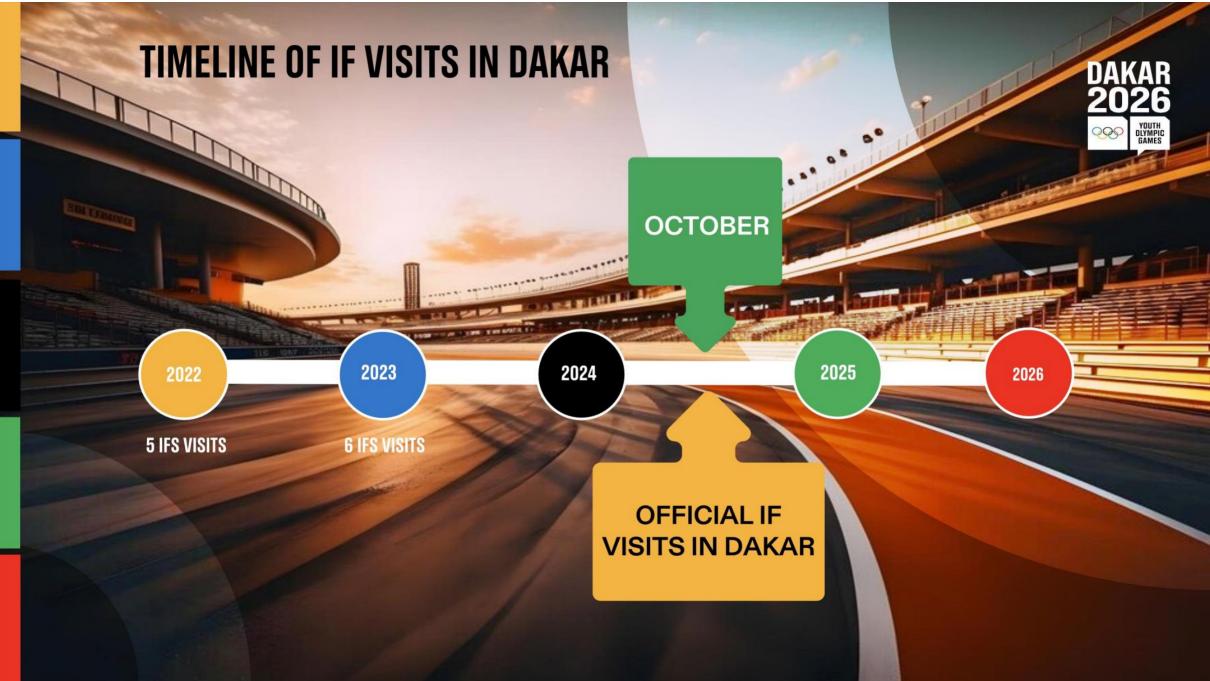

ment of the number of teams in team sports, quotas in racket and combat sports
- Finalisation of a reduced and optimised competition calendar

Ongoing consultations with IFs with the aim of reducing costs and complexity while ensuring a stimulating sports program

### Actions taken and Next Steps

- Group visits from IFs to Dakar to examine and finalize the sites (03rd 06th October 2023)
- Complete YOGOC communication and information sharing plan for IFs
- Define the Sport Initiation Programme activities and the IF and NF involvement.
- Engagement planned with OBS to validate change proposals
- Finalization of the sports program and athlete quotas by the IOC Executive Commission
- Doping Control accredited laboratory selected, service agreement developed and submitted to IOC for approval



# IF VISITS IN DAKAR

2022

- 1. WORLD TRIAHLON
- 2. CANOE-KAYAK
- 3. WORLD TAEKWONDO
- 4. HOCKEY
- 5. VOLLEY BALL













# IF VISITS IN DAKAR

### 2023

- 1. UCI
- 2. IGF
- 3. CANOE-KAYAK
- 4. WORLD SAILING
- 5. EQUESTRIAN
- 6. TENNIS















# **SPORTS INITIATIONS: IF/NF PARTNERSHIP OPPORTUNITIES**





**BEACH WRESTLING** 





# SPORTS INITIATIONS: IF/NF PARTNERSHIP OPPORTUNITIES



- 1. FIELD HOCKEY
- 2. BADMINTON
- 3. TABLE TENNIS
- 4. BMX FREESTYLE
- 5. BEACH HANDBALL
- 6. BREAK DANCE
- 7. ARCHERY
- 8. INDOOR ROWING















# MAIN CHANGES ON THE MASTER PLAN OPTIMISATION-BASED



### I. ARENE NATIONALE DE LUTTE REMOVED FROM THE MASTER PLAN

Futsal moved from Arene Nationale de Lutte to Centre des Expo Beach Wrestling moved from Arene Nationale de Lutte to Saly B