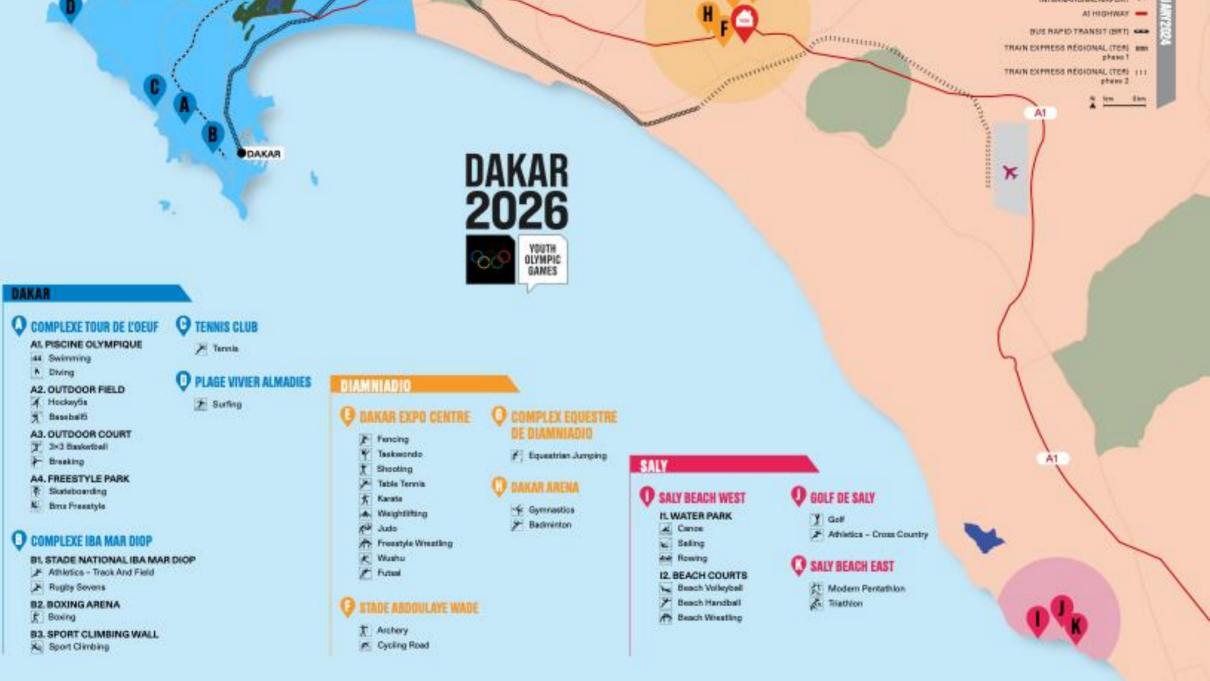

# **SPORTS INITIATIONS: IF/NF PARTNERSHIP OPPORTUNITIES**





**BEACH WRESTLING** 





# SPORTS INITIATIONS: IF/NF PARTNERSHIP OPPORTUNITIES



- 1. FIELD HOCKEY
- 2. BADMINTON
- 3. TABLE TENNIS
- 4. BMX FREESTYLE
- 5. BEACH HANDBALL
- 6. BREAK DANCE
- 7. ARCHERY
- 8. INDOOR ROWING















# MAIN CHANGES ON THE MASTER PLAN OPTIMISATION-BASED



### I. ARENE NATIONALE DE LUTTE REMOVED FROM THE MASTER PLAN

Futsal moved from Arene Nationale de Lutte to Centre des Expo Beach Wrestling moved from Arene Nationale de Lutte to Saly Beach

### II. CICAD REMOVED FROM THE MASTER PLAN

Wushu moved from CICAD to Centre des Expo

### III. OPTIMIZED USE OF THE STADE ABDOULAYE WADE

OBS moved from Centre des Expo to Stade Abdoulaye Wade Achery moved from Iba Mar to Stade Abdoulaye Wade



# REFURBISHMENT PROJECTS TIMELINE



### REFURBISHMENT PROJECT TIMELINE

| 2022                                        |                          |    | 2023                                   |                             |    |    | 2024 |       |                                    | 2025 |                        |                         |        | 2026 |    |    |    |    |    |
|---------------------------------------------|--------------------------|----|----------------------------------------|-----------------------------|----|----|------|-------|------------------------------------|------|------------------------|-------------------------|--------|------|----|----|----|----|----|
| T1                                          | Т2                       | Т3 | Т4